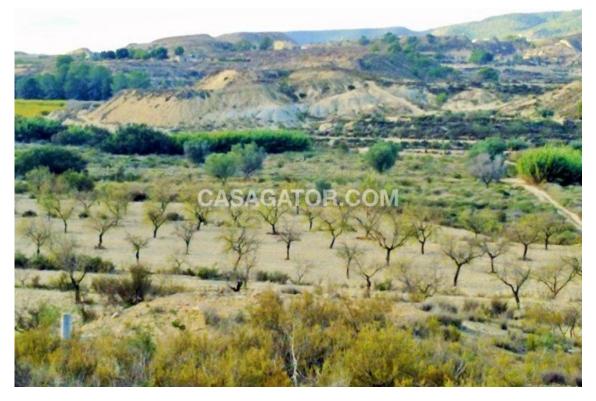

## Land, Torremendo

Land in Torremendo, Alicante.

Here we have a plot of land for sale located in Lo Capitan near to Torremendo and close proximity to the border of Murcia.

Plot size 50,000 square meters.

If you wish to have access to mains electric there is an access point about 300 metres away from the land.

The land is registered as Rustic land, allowing the possibility to build a property due to the fact rustic land can be built on every 26,000m2. This permission will need to be checked at the local town hall for any updates.