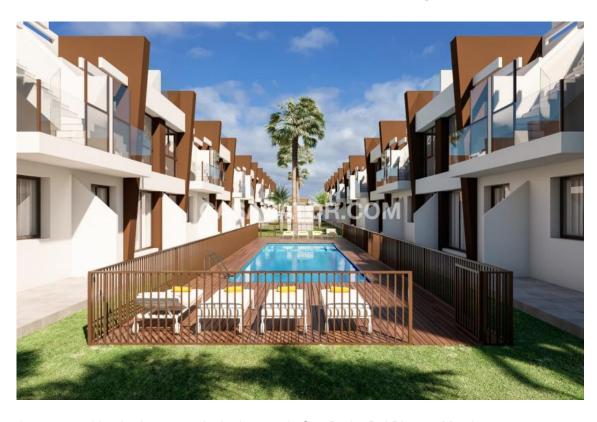

These modern style apartments very briefly consist of the following :-

Lounge / diner, open plan kitchen, 2 x double bedrooms, 2 x bathrooms, terrace/balcony, private rooftop solarium/garden with off road parking, comunal swimming pool, top quality fixtures & amp; fittings throughout & amp; much more.

64-66m2 build size, 52m2 solarium & amp; 21m2 garden.

These lovely properties are located just a short walk from all local amenities & Deach.

Bedrooms: 2 Bathrooms: 2 Build Size: 66 m2

Garden Balcony