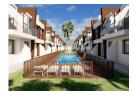

## Apartment, San Pedro del Pinatar

Apartment with 2 bedrooms and 2 bathrooms in San Pedro Del Pinatar, Murcia.

New Build Stunning contemporary design 2 bed 2 bath apartments located in Res. Belich II, San Pedro del Pinatar, Murcia.

These modern style apartments very briefly consist of the following :-

Lounge / diner, open plan kitchen, 2 x double bedrooms, 2 x bathrooms, terrace/balcony, private rooftop solarium/garden with off road parking, comunal swimming pool, top quality fixtures & amp; fittings throughout & amp; much more.

64-66m2 build size, 52m2 solarium & amp; 21m2 garden.

These lovely properties are located just a short walk from all local amenities & Deach.

Bedrooms: 2 Bathrooms: 2 Build Size: 66 m2

Garden Balcony