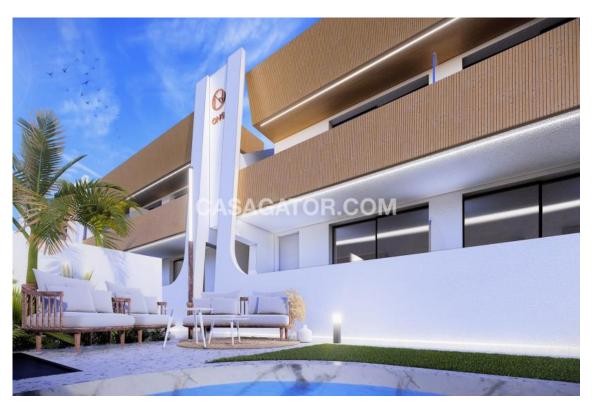

## Apartment, Lo Pagán

Apartment with 2 bedrooms and 2 bathrooms in Lo Pagan, Murcia.

New build 2 bedroom, 2 bathroom ultra modern style apartments located in Res. Lisboa Fases II & Lisboa

These quality, spacious properties very briefly consist of the following:-

Lounge/diner, open plan fully fitted modern style kitchen,  $2 \times 10^{10}$  x double bedrooms, master with an en-suite bathroom,  $1 \times 10^{10}$  family bathroom, both bathrooms, balcony / terrace or large 68m2 private solarium, communal swimming pool, communal parking space, & 200 amp; much more.

Ground floor properties with a 10m2 front terrace.

Top floor properties with an 8m2 balcony & amp; a 68m2 private solarium.

Each property includes all internal and external LED lighting, pre-installed for a/c, fitted kitchen with induction hob, oven, dishwasher, fridge/freezer and communal parking space.