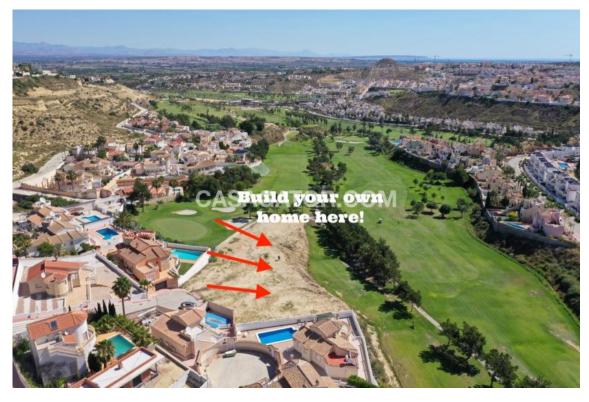

We are pleased to offer an opportunity to purchase land for sale on La Marquesaa golf and build your own home frontline golf plots for sale .

Ideally located in an elevated posiiton and offering stunning golf views along the fairway and acrosss the famous La Marquesa golf course Quesada, Rojales.

We offer this opportunity to help you deisgn and build a new home on the Quesada golf course.

The plot is 451m2 and has a build capacity of 30% meaning you can build a home of 135m2 on the ground floor but also add an upper level and basement if required. This offers an opportunity to build a 3 or 4 bedroom villa overlooking the golf course, large private pool and sun terrace, Mediterranean garden and a solarium.

Looking for a new golf property for sale La Marquesa golf, then these golf plots for sale could be the perfect answer to your investment in Spain.